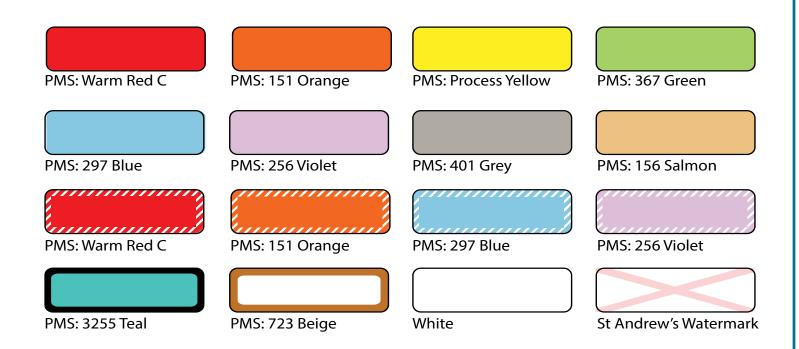

| (Labels displayed not to real size)                                    | 1 GOIIIII XGOIIIIII |
|------------------------------------------------------------------------|---------------------|
| PMS: Warm Red C                                                        | PMS: 297 Blue       |
|                                                                        |                     |
| PMS: 256 Violet  Stock: Fluoro Pa  (Labels displayed not to real size) | aper 100mmx80mm     |
| Fluoro Red                                                             | Fluoro Pink         |
| Fluoro Orange                                                          | Fluoro Yellow       |
| Fluoro Orange                                                          | FIUOIO TEIIOW       |