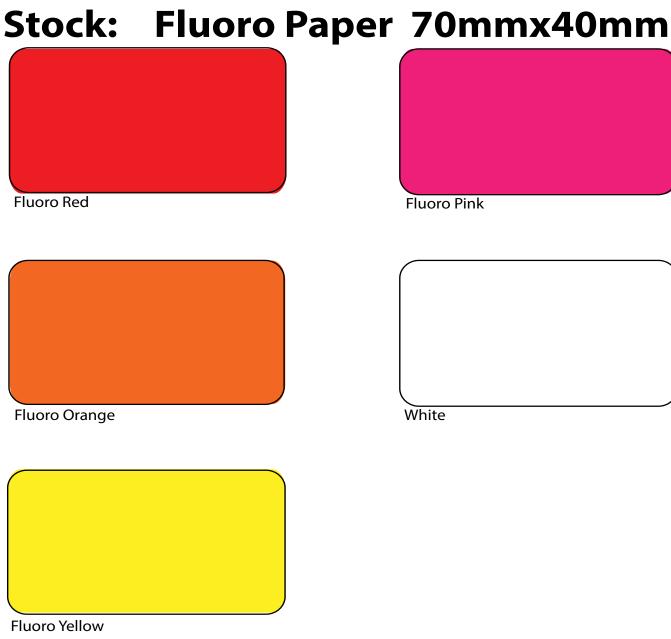

| Fluoro Yellow       |
| Fluoro Orange                                                          | FIUOIO TEIIOW       |



#### **Stock: Fluoro Paper 38mm round**







Fluoro Green

| Stock:        | Paper 70mmx25mm |              |  |
|---------------|-----------------|--------------|--|
|               |                 |              |  |
| White         |                 |              |  |
| Stock:        | Fluoro Paper    | 70mmx25mm    |  |
|               |                 |              |  |
| Fluoro Red    | F               | luoro Pink   |  |
|               |                 |              |  |
| Fluoro Orange | F               | luoro Yellow |  |
|               |                 |              |  |



White

## Designing a label

#### Stock: Paper 55mmx43mm









Fluoro Green



#### Stock: Paper 27mm x 36mm





#### Stock: Polypropylene 12mmx40mm





| Polypropylene | 90mmx45mm                    |
|---------------|------------------------------|
|               |                              |
|               |                              |
| Polypropylene | 150mmx100mm                  |
|               | Polypropylene  Polypropylene |