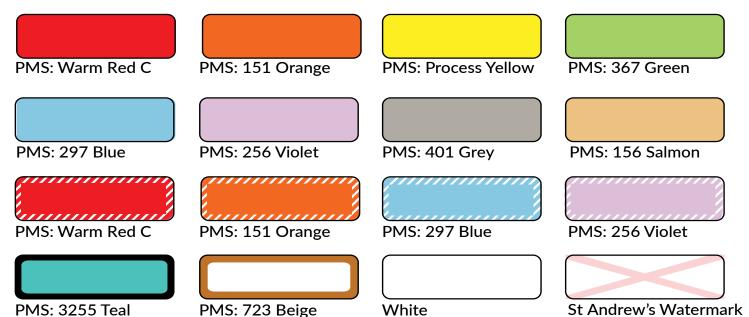

| <b>Material:</b><br>Paper                                                 |         | Polypropylene (Waterproof after application)        |  |
|---------------------------------------------------------------------------|---------|-----------------------------------------------------|--|
| Label Size:<br>Custom Size<br>(Maximum size 209mmx445mm)                  |         | Stock Size<br>(Refer to Stock Labels in contents)   |  |
| Colour:<br>Custom Colour<br>(Excludes Fluoro colours)                     | ·<br>「□ | Stock Colour<br>(Refer to Stock Labels in contents) |  |
| Sterile:<br>Yes:                                                          | -       | No:                                                 |  |
| Non-sterile fin                                                           | ish:    |                                                     |  |
| In rolls:                                                                 |         | Cut& double bagged:                                 |  |
| Usage:                                                                    |         |                                                     |  |
| Design to meet ISO and Australian National Standards And Recommendations: |         |                                                     |  |

Please also note that stock sizes and colours within these ranges are the most cost effective.

| (Labels displayed not to real size)                                    | 1 GOIIIII XGOIIIIII |
|------------------------------------------------------------------------|---------------------|
| PMS: Warm Red C                                                        | PMS: 297 Blue       |
|                                                                        |                     |
| PMS: 256 Violet  Stock: Fluoro Pa  (Labels displayed not to real size) | aper 100mmx80mm     |
| Fluoro Red                                                             | Fluoro Pink         |
| Fluoro Orange                                                          | Fluoro Yellow       |
| Fluoro Orange                                                          | FIUOIO TEIIOW       |