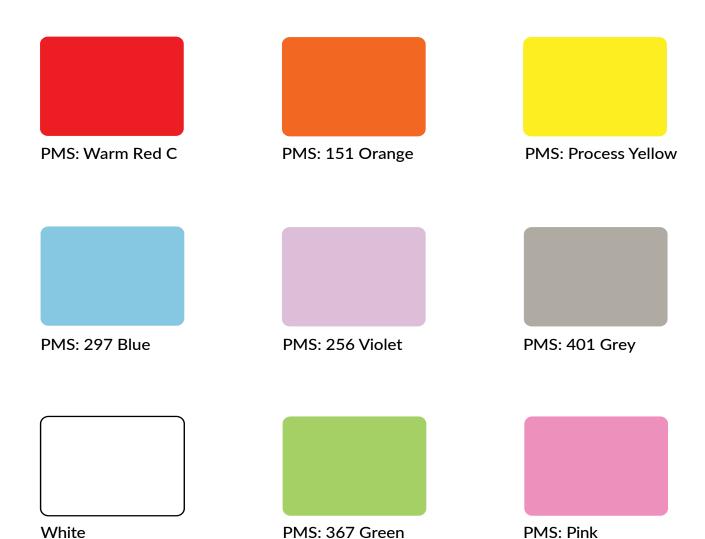

| (Labels displayed not to real size)                                    | 1 GOIIIII XGOIIIIII |
|------------------------------------------------------------------------|---------------------|
| PMS: Warm Red C                                                        | PMS: 297 Blue       |
|                                                                        |                     |
| PMS: 256 Violet  Stock: Fluoro Pa  (Labels displayed not to real size) | aper 100mmx80mm     |
| Fluoro Red                                                             | Fluoro Pink         |
| Fluoro Orange                                                          | Fluoro Yellow       |
| Fluoro Orange                                                          | FIUOIO TEIIOW       |