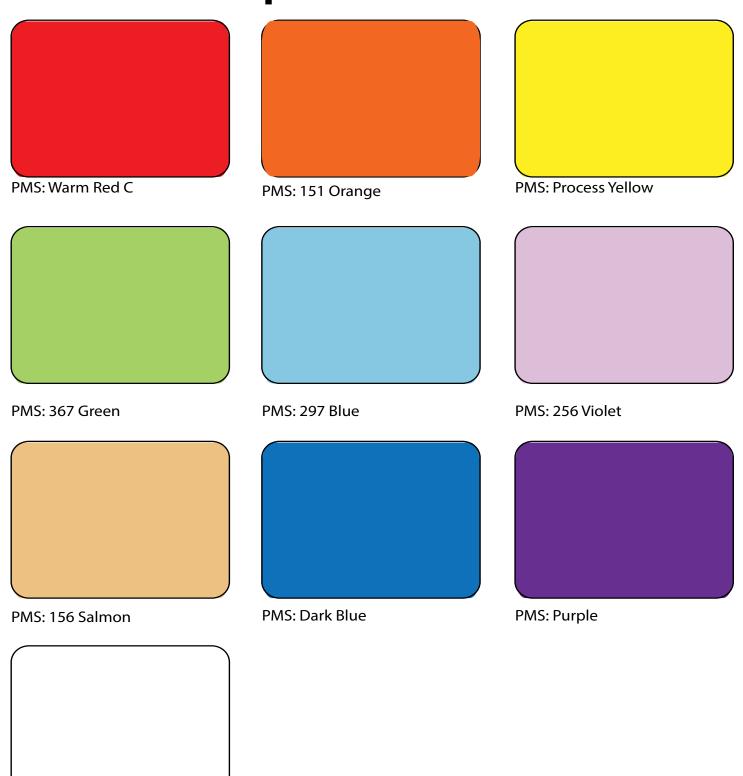

| (Labels displayed not to real size)                                    | 1 GOIIIII XGOIIIIII |
|------------------------------------------------------------------------|---------------------|
| PMS: Warm Red C                                                        | PMS: 297 Blue       |
|                                                                        |                     |
| PMS: 256 Violet  Stock: Fluoro Pa  (Labels displayed not to real size) | aper 100mmx80mm     |
| Fluoro Red                                                             | Fluoro Pink         |
| Fluoro Orange                                                          | Fluoro Yellow       |
| Fluoro Orange                                                          | FIUOIO TEIIOW       |